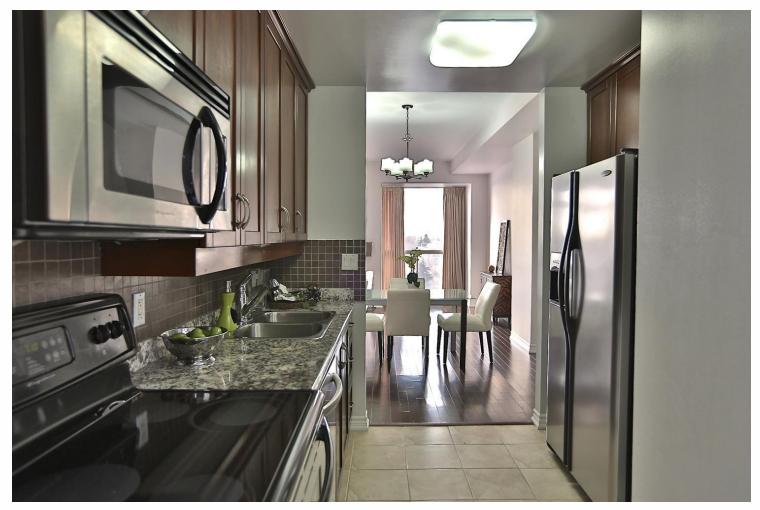

## Welcome to 4200 Bathurst Street #609

Toronto

Presented by Rosilyn Splitter

Sales Representative

www.4200BathurstSt-609.com

Spread out! 1571 sq.ft. of ultimate living, luxury corner suite with 2 balconies, 2 premium parking spaces, side by side, 10 ft. ceilings, huge living/dining + den (modified from orig. floor plan). Entertain in style, upgrades galore from granite, hardwood floors thru out to custom cabinetry, pantry, premium stainless steel appliances, upgraded fixtures, custom blinds/drapes, jacuzzi tub alarm system and a master bedroom boasting a large walk in closet for the most lavish wardrobe.....while enjoying the tranquil setting of Earl Bales park across the street.